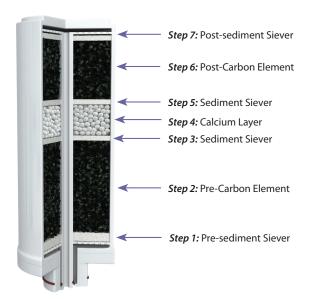

# 7 - Step Comprehensive Water Purification(Standard Carbon Filter)

#### Sediment Siever

Filters the suspended substances, rust and sediments etc.

#### • Pre-Carbon Element

Provides first round activated carbon filtering of impurities to improve colour and taste of water while removing odour. Impregnated with silver, it also doubles up as an anti-bacterial element to inhibit the growth of bacteria within the filter.

### Calcium Layer

Adds calcium to increase the alkaline mineral content in water, thus facilitating the electrolysis process.

#### • Post-Carbon Element

Removes any remaining agrichemicals, disinfectants, phenol, trihalomethane and other harmful chemicals in source water. Enhancing the anti-bacterial effects, the element is impregnated with silver for extra bacteria resistance.