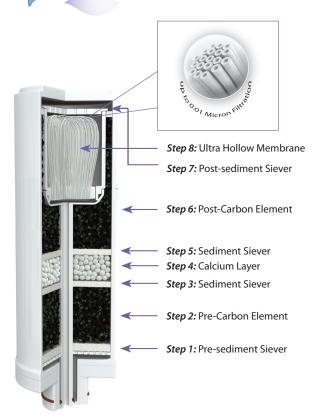

# 8 - Step Ultra Water Purification(Advanced Ultra Hollow Membrane Filter)

### Sediment Siever

Filters the suspended substances, rust and sediments etc.

#### Pre-Carbon Element

Provides first round activated carbon filtering of impurities to improve colour and taste of water while removing odour. Impregnated with silver, it also doubles up as an anti-bacterial element to inhibit the growth of bacteria within the filter.

#### Calcium Layer

Adds calcium to increase the alkaline mineral content in water, thus facilitating the electrolysis process.

## Post-Carbon Element

Removes any remaining agrichemicals, disinfectants, phenol, trihalomethane and other harmful chemicals in source water. Enhancing the anti-bacterial effects, the element is impregnated with silver for extra bacteria resistance.

## Ultra Hollow Membrane

Traps and eliminates Bacteria, algae, fungi, micro-organisms (Protozoa, Giardia, cysts), rust, metal particles and lead. This ultra-fine filtration effectively removes pollutants and impurities up to particle size of 0.01 microns, while keeping the essential alkalising minerals intact.